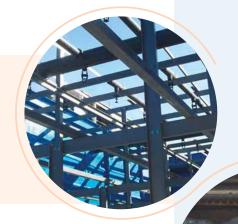

**TRUCTURE AND CLADDING**: they can be made of AISI 316/304, aluminum or galvanized and painted steel, depending on the field of application and customer standards.

Complete modular towers, from 9 m² to 370 m² of surface, fast delivery, easy assembly, high performance, long durability. Each component can be replaced individually.