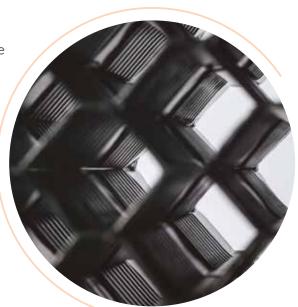

#### • FAN GROUPS:

• High efficiency MOTORS. ENEXIO SERVICE can provide different protection finishes according to local conditions (salty coastal zones, hard industrial or

desert conditions,...).

• FANS: ENEXIO SERVICE analyzes the stability and vibrations of the fans and possibly takes care of the repair or reconstruction of the **coating**, avoiding the purchase of a new fan unit. New fan design allows increase of capacity at the same absorbed power or reduced absorbed power at the same air flow.

**MECHANICAL GROUP**: ENEXIO SERVICE is able to propose customized solutions, selecting the best transmission and gearbox combinations to achieve the reliability and efficiency objectives of the customers.

Typical mechanical group sectional drawing for installation: alignment of motor and gearbox through fan stack.

Typical coding of column layout for internal cell structure design.

→ FAN-STACK: whether it is the repair of the existing one, complete replacement or performance improvement, ENEXIO SERVICE can provide durable turnkey solutions that are perfectly integrated with the systems to be renewed.