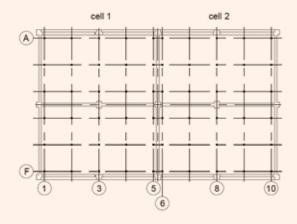

Typical mechanical group sectional drawing for installation: alignment of motor and gearbox through fan stack.

Typical coding of column layout for internal cell structure design.

→ FAN-STACK: whether it is the repair of the existing one, complete replacement or performance improvement, ENEXIO SERVICE can provide durable turnkey solutions that are perfectly integrated with the systems to be renewed.