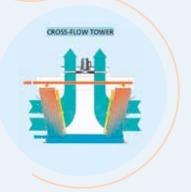

#### FILL MEDIA FOR CROSS-FLOW COOLING TOWERS

ENEXIO SERVICE offers special cross-fluted fills with integrated louvre and drift eliminator sections adaptable to all existing cross-flow cooling towers.