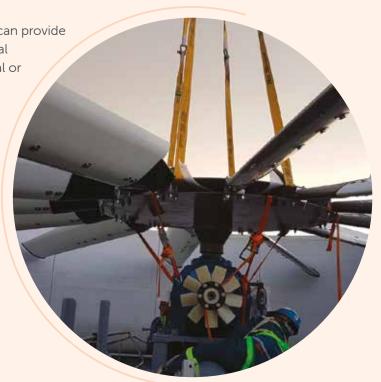

#### • FAN GROUPS:

• High efficiency MOTORS. ENEXIO SERVICE can provide different protection finishes according to local conditions (salty coastal zones, hard industrial or

desert conditions,...).

• FANS: ENEXIO SERVICE analyzes the stability and vibrations of the fans and possibly takes care of the repair or reconstruction of the **coating**, avoiding the purchase of a new fan unit. New fan design allows increase of capacity at the same absorbed power or reduced absorbed power at the same air flow.