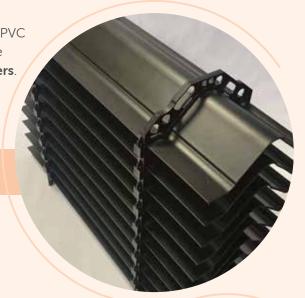

• DRIFT ELIMINATORS: ENEXIO SERVICE modular PP or PVC drift eliminators offer high separation efficiency and are suitable for small and medium sized evaporative towers. The drift eliminator made of lamella profiles is usually preferred for large or natural draft evaporation towers.

All these drift eliminators are EUROVENT certified.

### ADVANTAGES OF ENEXIO SERVICE DRIFT ELIMINATORS:

- High efficiency
- Reduced pressure drop
- Customized geometry
- Available in PP and PVC
- Different degrees of stability

• SUPPORT STRUCTURE: ENEXIO SERVICE is able to design the support structure of the fills for any load or size of the tower using fiberglass or steel or wood