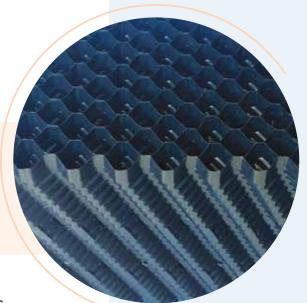

#### Fills

#### **ADVANTAGES OF ENEXIO SERVICE FILLS:**

- High cooling capacity of ENEXIO SERVICE cross-fluted fills
- Vertical fluted fills for heavily polluted water
- Fills for cross-flow evaporative towers with quick and easy installation

#### FILL MEDIA FOR COUNTER-FLOW COOLING TOWERS

The high cooling capacity of ENEXIO SERVICE film-type fills is achieved due to their well-known **cross-fluted structure**. This structure allows an intensive mix of cooling water and air flow which is the pre-requisite for high cooling performance together with the specific surface area of the fill. ENEXIO SERVICE **vertical fluted fill types** minimize deposits on the surface and are even more resistant to clogging of the channels. In applications with extremely poor water quality ENEXIO SERVICE recommends the use of its splash-type fills or grid-media which are designed to facilitate disassembly and even cleaning.