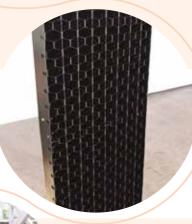

#### Fills

#### **ADVANTAGES OF ENEXIO SERVICE FILLS:**

- High cooling capacity of ENEXIO SERVICE cross-fluted fills
- Vertical fluted fills for heavily polluted water
- Fills for cross-flow evaporative towers with quick and easy installation

#### FILL MEDIA FOR COUNTER-FLOW COOLING TOWERS

The high cooling capacity of ENEXIO SERVICE film-type fills is achieved due to their well-known **cross-fluted structure**. This structure allows an intensive mix of cooling water and air flow which is the pre-requisite for high cooling performance together with the specific surface area of the fill. ENEXIO SERVICE **vertical fluted fill types** minimize deposits on the surface and are even more resistant to clogging of the channels. In applications with extremely poor water quality ENEXIO SERVICE recommends the use of its splash-type fills or grid-media which are designed to facilitate disassembly and even cleaning.