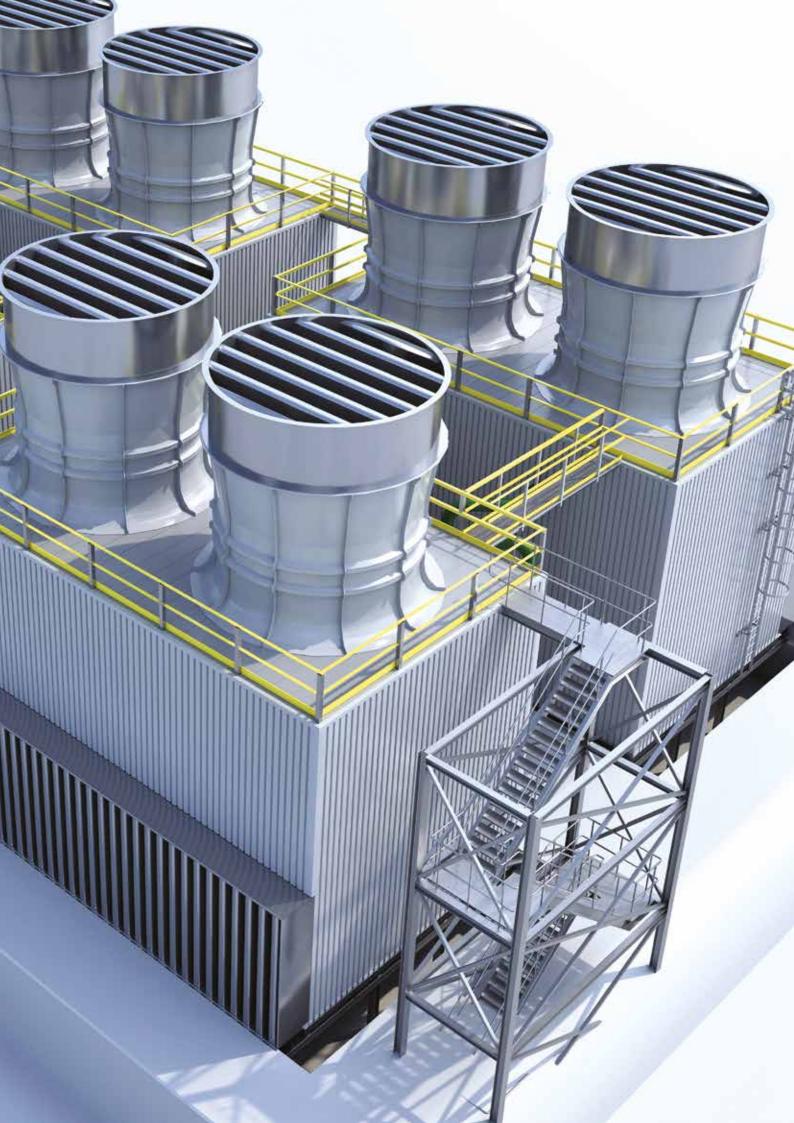

# **COOLING**TOWERS

Cooling towers are still considered the most efficient method to cool the water of industrial processes. Thanks to its long experience in the production of plastic components for towers, ENEXIO SERVICE is able to recommend the most suitable components and cooling towers to achieve the **best performance**, always respecting the environment.

## **COMPONENTS**FOR COOLING TOWERS

**TRUCTURE AND CLADDING**: they can be made of AISI 316/304, aluminum or galvanized and painted steel, depending on the field of application and customer standards.

Complete modular towers, from 9 m² to 370 m² of surface, fast delivery, easy assembly, high performance, long durability. Each component can be replaced individually.