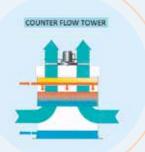

#### FILL MEDIA FOR COUNTER-FLOW COOLING TOWERS

The high cooling capacity of ENEXIO SERVICE film-type fills is achieved due to their well-known **cross-fluted structure**. This structure allows an intensive mix of cooling water and air flow which is the pre-requisite for high cooling performance together with the specific surface area of the fill. ENEXIO SERVICE **vertical fluted fill types** minimize deposits on the surface and are even more resistant to clogging of the channels. In applications with extremely poor water quality ENEXIO SERVICE recommends the use of its splash-type fills or grid-media which are designed to facilitate disassembly and even cleaning.