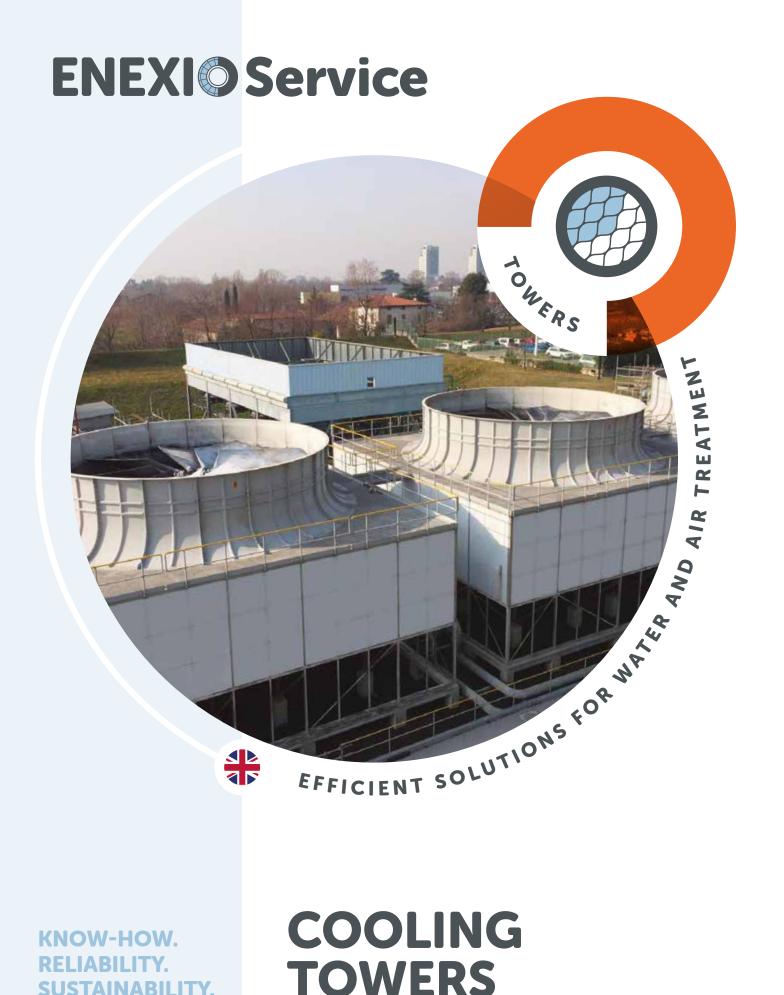

#### Fills

#### **ADVANTAGES OF ENEXIO SERVICE FILLS:**

- High cooling capacity of ENEXIO SERVICE cross-fluted fills
- Vertical fluted fills for heavily polluted water
- Fills for cross-flow evaporative towers with quick and easy installation

#### FILL MEDIA FOR COUNTER-FLOW COOLING TOWERS

The high cooling capacity of ENEXIO SERVICE film-type fills is achieved due to their well-known **cross-fluted structure**. This structure allows an intensive mix of cooling water and air flow which is the pre-requisite for high cooling performance together with the specific surface area of the fill. ENEXIO SERVICE **vertical fluted fill types** minimize deposits on the surface and are even more resistant to clogging of the channels. In applications with extremely poor water quality ENEXIO SERVICE recommends the use of its splash-type fills or grid-media which are designed to facilitate disassembly and even cleaning.