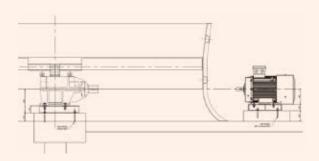

Typical mechanical group sectional drawing for installation: alignment of motor and gearbox through fan stack.

Typical coding of column layout for internal cell structure design.

→ FAN-STACK: whether it is the repair of the existing one, complete replacement or performance improvement, ENEXIO SERVICE can provide durable turnkey solutions that are perfectly integrated with the systems to be renewed.