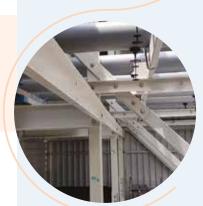

**MECHANICAL GROUP**: ENEXIO SERVICE is able to propose customized solutions, selecting the best transmission and gearbox combinations to achieve the reliability and efficiency objectives of the customers.

**TRUCTURE AND CLADDING**: they can be made of AISI 316/304, aluminum or galvanized and painted steel, depending on the field of application and customer standards.

Complete modular towers, from 9 m² to 370 m² of surface, fast delivery, easy assembly, high performance, long durability. Each component can be replaced individually.